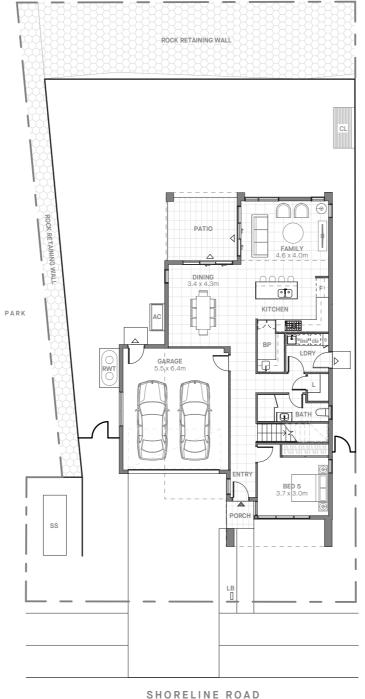

FUTURE PEDESTRIAN PATHWAY

FRONT ELEVATION

**REAR ELEVATION** 

GROUND FLOOR

FIRST FLOOR

georgescove.mirvac.com 9080 8200

IMPORTANT NOTICE Note 1: This floor plan was produced prior to construction and while the information contained herein is believed to be correct it is not guaranteed. Changes will undoubtedly be made in accordance with the contract of sale. This plan does not show additional features such as hot water systems, stormwater pits, easements, downpipes, vents, services or bulkheads necessary for services. Note 2: Dimensions, areas and scale of floor plans are approximate only. Total House Area includes the internal living area and garage area calculated in accordance with the Property Council of Australia Method of Measurement. Outdoor areas such as balcomy, porch and patio are excluded from the Total House Area. Note 2: Dimensions, areas and scale of floor plans are approximate only. Total House Area includes the internal living area and garage area calculated in accordance with the Property Council of Australia Method of Measurement. Outdoor areas such as balcomy, porch and patio are excluded from the Total House Area. Note 3: Purchasers must refer to the contract for sale for the list of inclusions. Note 4: All graphics including devices and services equipment are forillustrative purposes only and not representative of the final product. All level hanges on the lot may not have been shown. Note 5: The furniture and furnishings depicted are not included with any sale. Purchasers must refer to the Contract for Sale for the list of inclusions. Furnishings should not be taken to indicate the final position of power points, TV connection points and the like. Note 6: Colours shown are for illustrative purposes only and not rester to the Contract for sale not to be relied on as a representative of the final product. Correct as at 21.2.25.

## LOT 7-05

SCHEME: WHARFSIDE

## LOCATION PLAN

K

BED 1

++++++

. .

SITTING

4.6 x 3.2m

BED 4

BED

STUD

BALCONY

## LEGEND

| F                | Fridge space         | WM               | Laundry appliance space |
|------------------|----------------------|------------------|-------------------------|
| L                | Linen                | DM               | Drying machine space    |
| S                | Storage              | ENS              | Ensuite                 |
| R                | Non trafficable roof | LDRY             | Laundry                 |
| В                | Broom cupboard       | RWT              | Water tank              |
| AC               | Air conditioning     | WIR              | Walk in robe            |
| CL               | Clothes line         | BP               | Butler's pantry         |
| LB               | Letter box           | SS               | Electrical Sub station  |
|                  | Fence                |                  | Line of wall over       |
|                  | Boundary line        |                  | Retaining wall          |
| $\bigtriangleup$ | Main entry access    | $\bigtriangleup$ | Access                  |
|                  |                      |                  |                         |