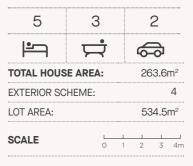

House Area. Note 3: Purchasers must refer to the contract for sale for the list of inclusions. Note 4: All graphics including devices and services equipment are forillustrative purposes only and not representative of the final product. All level hanges on the lot may not have been shown. Note 5: The furniture and furnishings depicted are not included with any sale. Purchasers must refer to the Contract for Sale for the list of inclusions. Furnishings should not be taken to indicate the final position of power points, TV connection points and the like. Note 6: Colours shown are for illustrative purposes only and not rester to the Contract for sale not to be relied on as a representative of the final product. Correct as at 21.2.25.

\_...\_.

## LOT 7-05

SCHEME: WHARFSIDE

## LUXURY HOME



## LOCATION PLAN

K

BED 1

++++++

. .

SITTING

4.6 x 3.2m

BED 4

BED

STUD

BALCONY



## LEGEND

| F                | Fridge space         | WM               | Laundry appliance space |
|------------------|----------------------|------------------|-------------------------|
| L                | Linen                | DM               | Drying machine space    |
| S                | Storage              | ENS              | Ensuite                 |
| R                | Non trafficable roof | LDRY             | Laundry                 |
| В                | Broom cupboard       | RWT              | Water tank              |
| AC               | Air conditioning     | WIR              | Walk in robe            |
| CL               | Clothes line         | BP               | Butler's p