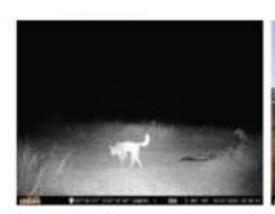

### 4.0 Achievements

During the offset reporting period, the following milestones were achieved:

- Planting: The planting of Tranches 1 and 2 have been undertaken with work completed in July 2022 and April 2023 respectively. Additional infill planting occurred within Tranche 2 in March 2024. Postplant spraying of this area occurred in April 2024 to limit grass and weed growth around each stem and ensure the best ongoing survival rate. This completes all planting activities for this offset, ahead of schedule.
- Targeted feral animal control: Four targeted pest management events were undertaken across the offset property. The intent of these exercises is to remove the threat of wild dogs to the koala, and other feral animals (like pigs and rabbits), which compromise viability of the revegetation and restoration works.
- Targeted weed control: After the 2023 winter break, intensive weed management control activities resumed monthly from September 2023 through to July 2024. These activities primarily focussed on lantana and other dormant groundcover weeds. Unfortunately, weed spraying efforts were affected during this period due to the extreme weather, with very dry conditions experienced through end-2023 and wet conditions through early-2024 hence the longer than normal weed spraying period.
- Fence repair and replacement: A full stock exclusion fencing audit was undertaken along the perimeter boundaries of the Avonvale and Cherry Gully property to proactively mitigate cattle breaches occurring from adjoining properties. A routine fencing inspection, maintenance and replacement program continues to be implemented.
- Wildfire mitigation measures: The Avonvale and Cherry Gully property *Offset Area Wildfire Management Plan (OAWMP)* continued to be adapted and implement. This included: widening fire breaks arounds parts of the property to 50-metres; ensuring creek and bore pumps were ready for use; and the purchase of a second portable ATV water tank and pump to expand the property's firefighting capability. A mosaic low intensity control burn was undertaken in the offset area, as well as other areas of the Avonvale and Cherry Gully property, in August 2024 to minimise wildfire risk ahead of the 2024/25 bushfire season.
- **Neighbour consultation:** Adjoining landholder consultation including with a new adjoining neighbour on the offset management actions and potential collaboration is ongoing, especially in relation to wildfire and pest management.

| Management action requirement                                            | Year required | Comments                                                                                                                                                                                                                                                                                                                                                                                                                                  |
|--------------------------------------------------------------------------|---------------|-------------------------------------------------------------------------------------------------------------------------------------------------------------------------------------------------------------------------------------------------------------------------------------------------------------------------------------------------------------------------------------------------------------------------------------------|
| Detailed baseline surveys                                                | Year 1        | Detailed baseline surveys were conducted from August 2020 until 2 March 2022. Results of the detailed baseline surveys were included in the updated <i>OAMP</i> .                                                                                                                                                                                                                                                                         |
| Develop on-site monitoring program                                       | Year 1        | A <i>Feral Animal Register (FAR)</i> has been developed to record all anecdotal and targeted sightings and cullings of feral animals.                                                                                                                                                                                                                                                                                                     |
| Consult with Somerset Regional<br>Council (SRC)                          | Year 1        | Contact was made with Somerset Regional Council (SRC) Pest Management Specialist (PMS). The SRC PMS attended site and commenced the 1080 baiting program on 23 March 2022. This program is to be implemented on a quarterly basis.                                                                                                                                                                                                        |
| Develop initial <i>Pest Management</i><br>Implementation Strategy (PMIS) | Year 2        | The <i>PMIS</i> was developed in accordance with the SRC PMS and an engaged pest management expert. The current pest management strategy involves undertaking quarterly targeted baiting and trapping programs with the use of specially trained tracking dogs.                                                                                                                                                                           |
| Undertake targeted pest management activities                            | Year 1        | Targeted pest management has been undertaken in accordance with the <i>PMIS</i> . Further, a quarterly baiting program has been established with the SRC and commenced on 23 March 2022.                                                                                                                                                                                                                                                  |
| Undertake targeted pest management activities                            | Year 2        | During Year 2, four targeted pest management events were undertaken across the offset property.                                                                                                                                                                                                                                                                                                                                           |
| Undertake targeted pest management<br>activities                         | Year 3        | Although a 1080 baiting program was initially implemented in collaboration with SRC, the results were deemed ineffective. This, combined with immediate neighbour concerns from using poisoned baits, resulted in the introduction of an intensive trapping and shooting program through adaptive management practices. This practice is now implemented within the offset area and across the entire Avonvale and Cherry Gully property. |
|                                                                          |               | During Year 3, four targeted pest management events were once again undertaken across the offset property, in line with the agreed and revised <i>PMIS</i> .                                                                                                                                                                                                                                                                              |
|                                                                          |               | The intent of these exercises is to remove the threat of wild dogs to the koala, and other feral animals (like rabbits and pigs), which compromise viability of the                                                                                                                                                                                                                                                                       |