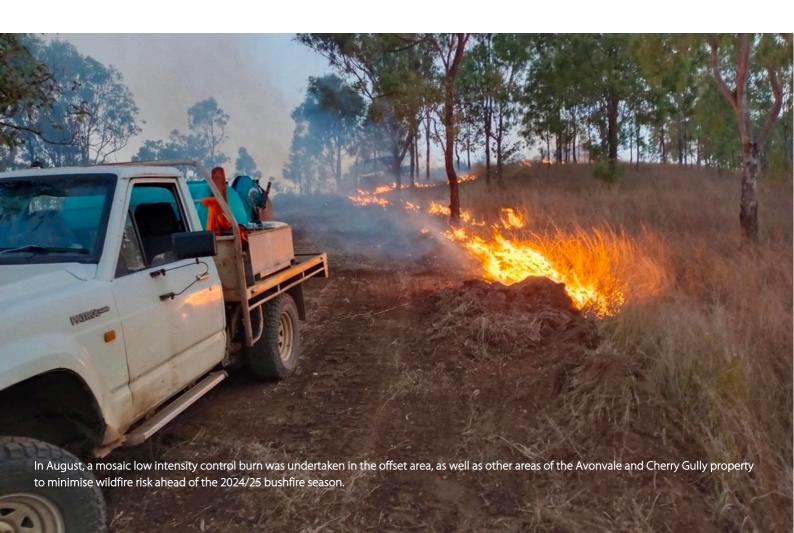

### 4.0 Achievements

During the offset reporting period, the following milestones were achieved:

- Planting: The planting of Tranches 1 and 2 have been undertaken with work completed in July 2022 and April 2023 respectively. Additional infill planting occurred within Tranche 2 in March 2024. Postplant spraying of this area occurred in April 2024 to limit grass and weed growth around each stem and ensure the best ongoing survival rate. This completes all planting activities for this offset, ahead of schedule.
- Targeted feral animal control: Four targeted pest management events were undertaken across the offset property. The intent of these exercises is to remove the threat of wild dogs to the koala, and other feral animals (like pigs and rabbits), which compromise viability of the revegetation and restoration works.
- Targeted weed control: After the 2023 winter break, intensive weed management control activities resumed monthly from September 2023 through to July 2024. These activities primarily focussed on lantana and other dormant groundcover weeds. Unfortunately, weed spraying efforts were affected during this period due to the extreme weather, with very dry conditions experienced through end-2023 and wet conditions through early-2024 hence the longer than normal weed spraying period.
- Fence repair and replacement: A full stock exclusion fencing audit was undertaken along the perimeter boundaries of the Avonvale and Cherry Gully property to proactively mitigate cattle breaches occurring from adjoining properties. A routine fencing inspection, maintenance and replacement program continues to be implemented.
- Wildfire mitigation measures: The Avonvale and Cherry Gully property *Offset Area Wildfire Management Plan (OAWMP)* continued to be adapted and implement. This included: widening fire breaks arounds parts of the property to 50-metres; ensuring creek and bore pumps were ready for use; and the purchase of a second portable ATV water tank and pump to expand the property's firefighting capability. A mosaic low intensity control burn was undertaken in the offset area, as well as other areas of the Avonvale and Cherry Gully property, in August 2024 to minimise wildfire risk ahead of the 2024/25 bushfire season.
- **Neighbour consultation:** Adjoining landholder consultation including with a new adjoining neighbour on the offset management actions and potential collaboration is ongoing, especially in relation to wildfire and pest management.