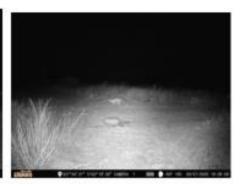

| Management action requirement                                            | Year required | Comments                                                                                                                                                                                                                                                                                                                                                                                                                                  |
|--------------------------------------------------------------------------|---------------|-------------------------------------------------------------------------------------------------------------------------------------------------------------------------------------------------------------------------------------------------------------------------------------------------------------------------------------------------------------------------------------------------------------------------------------------|
| Detailed baseline surveys                                                | Year 1        | Detailed baseline surveys were conducted from August 2020 until 2 March 2022. Results of the detailed baseline surveys were included in the updated <i>OAMP</i> .                                                                                                                                                                                                                                                                         |
| Develop on-site monitoring program                                       | Year 1        | A <i>Feral Animal Register (FAR)</i> has been developed to record all anecdotal and targeted sightings and cullings of feral animals.                                                                                                                                                                                                                                                                                                     |
| Consult with Somerset Regional<br>Council (SRC)                          | Year 1        | Contact was made with Somerset Regional Council (SRC) Pest Management Specialist (PMS). The SRC PMS attended site and commenced the 1080 baiting program on 23 March 2022. This program is to be implemented on a quarterly basis.                                                                                                                                                                                                        |
| Develop initial <i>Pest Management</i><br>Implementation Strategy (PMIS) | Year 2        | The <i>PMIS</i> was developed in accordance with the SRC PMS and an engaged pest management expert. The current pest management strategy involves undertaking quarterly targeted baiting and trapping programs with the use of specially trained tracking dogs.                                                                                                                                                                           |
| Undertake targeted pest management activities                            | Year 1        | Targeted pest management has been undertaken in accordance with the <i>PMIS</i> . Further, a quarterly baiting program has been established with the SRC and commenced on 23 March 2022.                                                                                                                                                                                                                                                  |
| Undertake targeted pest management activities                            | Year 2        | During Year 2, four targeted pest management events were undertaken across the offset property.                                                                                                                                                                                                                                                                                                                                           |
| Undertake targeted pest management<br>activities                         | Year 3        | Although a 1080 baiting program was initially implemented in collaboration with SRC, the results were deemed ineffective. This, combined with immediate neighbour concerns from using poisoned baits, resulted in the introduction of an intensive trapping and shooting program through adaptive management practices. This practice is now implemented within the offset area and across the entire Avonvale and Cherry Gully property. |
|                                                                          |               | During Year 3, four targeted pest management events were once again undertaken across the offset property, in line with the agreed and revised <i>PMIS</i> .                                                                                                                                                                                                                                                                              |
|                                                                          |               | The intent of these exercises is to remove the threat of wild dogs to the koala, and other feral animals (like rabbits and pigs), which compromise viability of the                                                                                                                                                                                                                                                                       |

| Management action requirement                                                   | Year required | Comments                                                                                                                                                                                                                                                                                                                                                                                                |
|---------------------------------------------------------------------------------|---------------|---------------------------------------------------------------------------------------------------------------------------------------------------------------------------------------------------------------------------------------------------------------------------------------------------------------------------------------------------------------------------------------------------------|
| Management action requirement                                                   | real required |                                                                                                                                                                                                                                                                                                                                                                                                         |
|                                                                                 |               | regeneration and restoration works. <b>Refer to Appendix A for a sample of the pest management activities.</b>                                                                                                                                                                                                                                                                                          |
| Decommission and remove any pest species denning, foraging or breeding features | Years 1 – 5   | Where appropriate, dens, foraging and breeding features are removed or destroyed. However, some of these are deliberately retained to control regular pest monitoring and trapping activities, and prevent pests expanding their denning network. Destroying certain features can be futile as pests will re-establish existing and new features elsewhere, which makes pest management more difficult. |
|                                                                                 |               | Further, several dens have been found in physically constrained areas, like steep rocky outcrops, which cannot be safely removed using heavy equipment, or in protected koala habitat, like hollow gum trees. These areas are routinely monitored for shooting and trapping activities.                                                                                                                 |
|                                                                                 |               | A highly skilled team of small specially bred dogs that target underground tunnels and burrows assist the property's pest management expert to execute the <i>PMIS</i> .                                                                                                                                                                                                                                |
| Undertake targeted pest management activities                                   | Years 4 -5    |                                                                                                                                                                                                                                                                                                                                                                                                         |
| Replicate detailed baseline surveys                                             | Year 5        |                                                                                                                                                                                                                                                                                                                                                                                                         |
| Undertake targeted pest management activities                                   | Years 6 – 10  |                                                                                                                                                                                                                                                                                                                                                                                                         |
| Replicate detailed baseline surveys                                             | Year 10       |                                                                                                                                                                                                                                                                                                                                                                                                         |
| Undertake targeted pest management activities                                   | Years 11 - 15 |                                                                                                                                                                                                                                                                                                                                                                                                         |
| Replicate detailed baseline surveys                                             | Year 15       |                                                                                                                                                                                                                                                                                                                                                                                                         |
| Undertake targeted pest management activities                                   | Years 16 - 20 |                                                                                                                                                                                                                                                                                                                                                                                                         |
| Replicate detailed baseline surveys                                             | Year 20       |                                                                                                                                                                                                                                                                                                                                                                                                         |