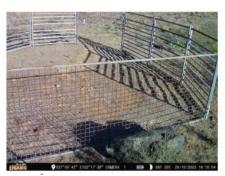

| Management action requirement                                            | Year required | Comments                                                                                                                                                                                                                                                                                                                                                                                                                                  |
|--------------------------------------------------------------------------|---------------|-------------------------------------------------------------------------------------------------------------------------------------------------------------------------------------------------------------------------------------------------------------------------------------------------------------------------------------------------------------------------------------------------------------------------------------------|
| Detailed baseline surveys                                                | Year 1        | Detailed baseline surveys were conducted from August 2020 until 2 March 2022. Results of the detailed baseline surveys were included in the updated <i>OAMP</i> .                                                                                                                                                                                                                                                                         |
| Develop on-site monitoring program                                       | Year 1        | A <i>Feral Animal Register (FAR)</i> has been developed to record all anecdotal and targeted sightings and cullings of feral animals.                                                                                                                                                                                                                                                                                                     |
| Consult with Somerset Regional<br>Council (SRC)                          | Year 1        | Contact was made with Somerset Regional Council (SRC) Pest Management Specialist (PMS). The SRC PMS attended site and commenced the 1080 baiting program on 23 March 2022. This program is to be implemented on a quarterly basis.                                                                                                                                                                                                        |
| Develop initial <i>Pest Management</i><br>Implementation Strategy (PMIS) | Year 2        | The <i>PMIS</i> was developed in accordance with the SRC PMS and an engaged pest management expert. The current pest management strategy involves undertaking quarterly targeted baiting and trapping programs with the use of specially trained tracking dogs.                                                                                                                                                                           |
| Undertake targeted pest management activities                            | Year 1        | Targeted pest management has been undertaken in accordance with the <i>PMIS</i> . Further, a quarterly baiting program has been established with the SRC and commenced on 23 March 2022.                                                                                                                                                                                                                                                  |
| Undertake targeted pest management activities                            | Year 2        | During Year 2, four targeted pest management events were undertaken across the offset property.                                                                                                                                                                                                                                                                                                                                           |
| Undertake targeted pest management<br>activities                         | Year 3        | Although a 1080 baiting program was initially implemented in collaboration with SRC, the results were deemed ineffective. This, combined with immediate neighbour concerns from using poisoned baits, resulted in the introduction of an intensive trapping and shooting program through adaptive management practices. This practice is now implemented within the offset area and across the entire Avonvale and Cherry Gully property. |
|                                                                          |               | During Year 3, four targeted pest management events were once again undertaken across the offset property, in line with the agreed and revised <i>PMIS</i> .                                                                                                                                                                                                                                                                              |
|                                                                          |               | The intent of these exercises is to remove the threat of wild dogs to the koala, and other feral animals (like rabbits and pigs), which compromise viability of the                                                                                                                                                                                                                                                                       |

| Management action requirement                                                   | Year required | Comments                                                                                                                                                                                                                                                                                                                                                                                                |
|---------------------------------------------------------------------------------|---------------|---------------------------------------------------------------------------------------------------------------------------------------------------------------------------------------------------------------------------------------------------------------------------------------------------------------------------------------------------------------------------------------------------------|
| Management action requirement                                                   | real required |                                                                                                                                                                                                                                                                                                                                                                                                         |
|                                                                                 |               | regeneration and restoration works. <b>Refer to Appendix A for a sample of the pest management activities.</b>                                                                                                                                                                                                                                                                                          |
| Decommission and remove any pest species denning, foraging or breeding features | Years 1 – 5   | Where appropriate, dens, foraging and breeding features are removed or destroyed. However, some of these are deliberately retained to control regular pest monitoring and trapping activities, and prevent pests expanding their denning network. Destroying certain features can be futile as pests will re-establish existing and new features elsewhere, which makes pest management more difficult. |
|                                                                                 |               | Further, several dens have been found in physically constrained areas, like steep rocky outcrops, which cannot be safely removed using heavy equipment, or in protected koala habitat, like hollow gum trees. These areas are routinely monitored for shooting and trapping activities.                                                                                                                 |
|                                                                                 |               | A highly skilled team of small specially bred dogs that target underground tunnels and burrows assist the property's pest management expert to execute the <i>PMIS</i> .                                                                                                                                                                                                                                |
| Undertake targeted pest management activities                                   | Years 4 -5    |                                                                                                                                                                                                                                                                                                                                                                                                         |
| Replicate detailed baseline surveys                                             | Year 5        |                                                                                                                                                                                                                                                                                                                                                                                                         |
| Undertake targeted pest management activities                                   | Years 6 – 10  |                                                                                                                                                                                                                                                                                                                                                                                                         |
| Replicate detailed baseline surveys                                             | Year 10       |                                                                                                                                                                                                                                                                                                                                                                                                         |
| Undertake targeted pest management activities                                   | Years 11 - 15 |                                                                                                                                                                                                                                                                                                                                                                                                         |
| Replicate detailed baseline surveys                                             | Year 15       |                                                                                                                                                                                                                                                                                                                                                                                                         |
| Undertake targeted pest management activities                                   | Years 16 - 20 |                                                                                                                                                                                                                                                                                                                                                                                                         |
| Replicate detailed baseline surveys                                             | Year 20       |                                                                                                                                                                                                                                                                                                                                                                                                         |