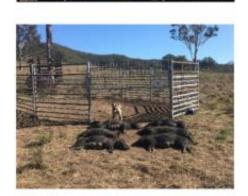

| Management action requirement                                            | Year required | Comments                                                                                                                                                                                                                                                                                                                                                                                                                                  |
|--------------------------------------------------------------------------|---------------|-------------------------------------------------------------------------------------------------------------------------------------------------------------------------------------------------------------------------------------------------------------------------------------------------------------------------------------------------------------------------------------------------------------------------------------------|
| Detailed baseline surveys                                                | Year 1        | Detailed baseline surveys were conducted from August 2020 until 2 March 2022. Results of the detailed baseline surveys were included in the updated <i>OAMP</i> .                                                                                                                                                                                                                                                                         |
| Develop on-site monitoring program                                       | Year 1        | A <i>Feral Animal Register (FAR)</i> has been developed to record all anecdotal and targeted sightings and cullings of feral animals.                                                                                                                                                                                                                                                                                                     |
| Consult with Somerset Regional<br>Council (SRC)                          | Year 1        | Contact was made with Somerset Regional Council (SRC) Pest Management Specialist (PMS). The SRC PMS attended site and commenced the 1080 baiting program on 23 March 2022. This program is to be implemented on a quarterly basis.                                                                                                                                                                                                        |
| Develop initial <i>Pest Management</i><br>Implementation Strategy (PMIS) | Year 2        | The <i>PMIS</i> was developed in accordance with the SRC PMS and an engaged pest management expert. The current pest management strategy involves undertaking quarterly targeted baiting and trapping programs with the use of specially trained tracking dogs.                                                                                                                                                                           |
| Undertake targeted pest management activities                            | Year 1        | Targeted pest management has been undertaken in accordance with the <i>PMIS</i> . Further, a quarterly baiting program has been established with the SRC and commenced on 23 March 2022.                                                                                                                                                                                                                                                  |
| Undertake targeted pest management activities                            | Year 2        | During Year 2, four targeted pest management events were undertaken across the offset property.                                                                                                                                                                                                                                                                                                                                           |
| Undertake targeted pest management<br>activities                         | Year 3        | Although a 1080 baiting program was initially implemented in collaboration with SRC, the results were deemed ineffective. This, combined with immediate neighbour concerns from using poisoned baits, resulted in the introduction of an intensive trapping and shooting program through adaptive management practices. This practice is now implemented within the offset area and across the entire Avonvale and Cherry Gully property. |
|                                                                          |               | During Year 3, four targeted pest management events were once again undertaken across the offset property, in line with the agreed and revised <i>PMIS</i> .                                                                                                                                                                                                                                                                              |
|                                                                          |               | The intent of these exercises is to remove the threat of wild dogs to the koala, and other feral animals (like rabbits and pigs), which compromise viability of the                                                                                                                                                                                                                                                                       |

| Management action requirement                                                   | Year required | Comments                                                                                                                                                                                                                                                                                                                                                                                                |
|---------------------------------------------------------------------------------|---------------|---------------------------------------------------------------------------------------------------------------------------------------------------------------------------------------------------------------------------------------------------------------------------------------------------------------------------------------------------------------------------------------------------------|
| Management action requirement                                                   | real required |                                                                                                                                                                                                                                                                                                                                                                                                         |
|                                                                                 |               | regeneration and restoration works. <b>Refer to Appendix A for a sample of the pest management activities.</b>                                                                                                                                                                                                                                                                                          |
| Decommission and remove any pest species denning, foraging or breeding features | Years 1 – 5   | Where appropriate, dens, foraging and breeding features are removed or destroyed. However, some of these are deliberately retained to control regular pest monitoring and trapping activities, and prevent pests expanding their denning network. Destroying certain features can be futile as pests will re-establish existing and new features elsewhere, which makes pest management more difficult. |
|                                                                                 |               | Further, several dens have been found in physically constrained areas, like steep rocky outcrops, which cannot be safely removed using heavy equipment, or in protected koala habitat, like hollow gum trees. These areas are routinely monitored for shooting and trapping activities.                                                                                                                 |
|                                                                                 |               | A highly skilled team of small specially bred dogs that target underground tunnels and burrows assist the property's pest management expert to execute the <i>PMIS</i> .                                                                                                                                                                                                                                |
| Undertake targeted pest management activities                                   | Years 4 -5    |                                                                                                                                                                                                                                                                                                                                                                                                         |
| Replicate detailed baseline surveys                                             | Year 5        |                                                                                                                                                                                                                                                                                                                                                                                                         |
| Undertake targeted pest management activities                                   | Years 6 – 10  |                                                                                                                                                                                                                                                                                                                                                                                                         |
| Replicate detailed baseline surveys                                             | Year 10       |                                                                                                                                                                                                                                                                                                                                                                                                         |
| Undertake targeted pest management activities                                   | Years 11 - 15 |                                                                                                                                                                                                                                                                                                                                                                                                         |
| Replicate detailed baseline surveys                                             | Year 15       |                                                                                                                                                                                                                                                                                                                                                                                                         |
| Undertake targeted pest management activities                                   | Years 16 - 20 |                                                                                                                                                                                                                                                                                                                                                                                                         |
| Replicate detailed baseline surveys                                             | Year 20       |                                                                                                                                                                                                                                                                                                                                                                                                         |