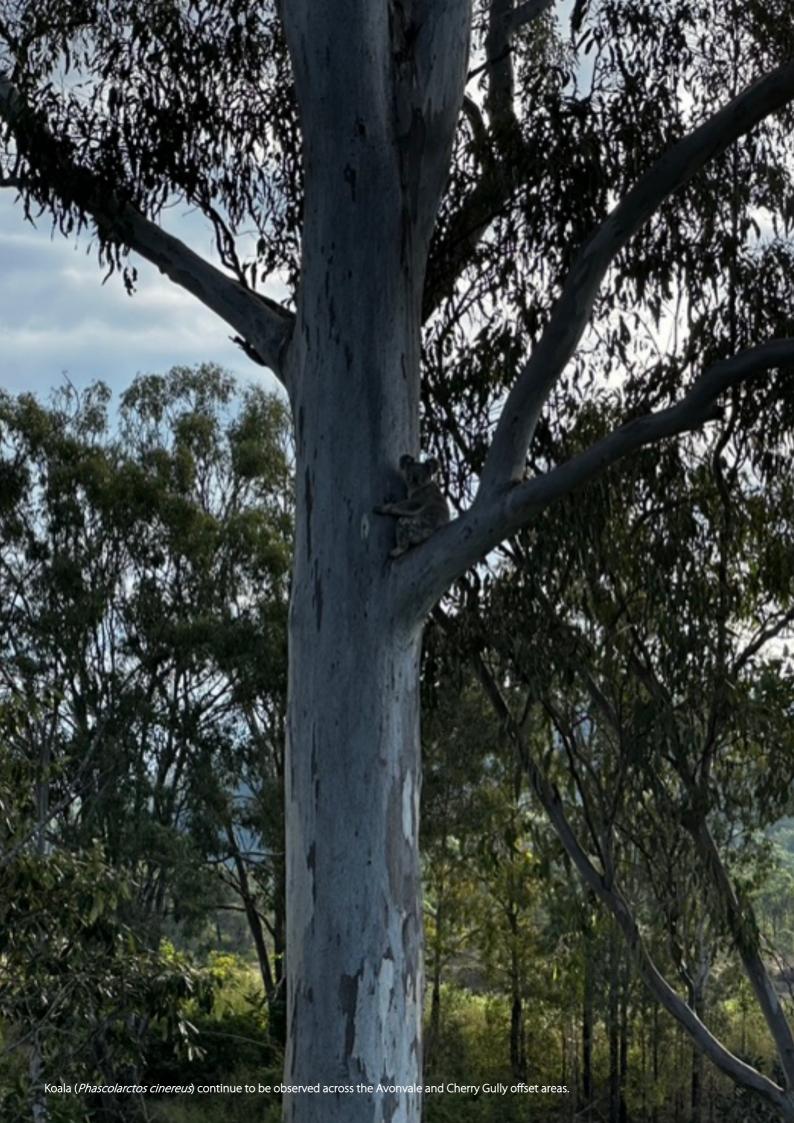

ntain storm water diversion bunds on perimeter fire tracks           |       |       |         |         |         |      |        |      |        |      |        |      |        |      |          |           |          |           |          |         |            |           |      |        |      |        |      |        |      |        |      |        |      |        |      |             |
| Maintain areas revegetated for erosion control                          |       |       |         |         |         |      |        |      |        |      |        |      |        |      |          |           |          |           |          |         |            |           |      |        |      |        |      |        |      |        |      |        |      |        |      |             |





# 6.0 Offset management action milestone tracking

A summary of the status of management action implementation as per the approved management actions in the *OAMP (2022)* is provided below:

Management action 1: Vertebrate pest management

| Management action requirement                                            | Year required | Comments                                                                                                                                                                                                                                                                                                                                                                                                                                  |
|----------------------------------