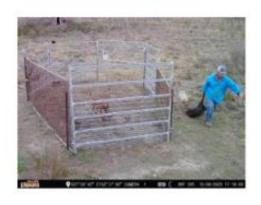

| Management action requirement                                            | Year required | Comments                                                                                                                                                                                                                                                                                                                                                                                                                                  |
|--------------------------------------------------------------------------|---------------|-------------------------------------------------------------------------------------------------------------------------------------------------------------------------------------------------------------------------------------------------------------------------------------------------------------------------------------------------------------------------------------------------------------------------------------------|
| Detailed baseline surveys                                                | Year 1        | Detailed baseline surveys were conducted from August 2020 until 2 March 2022. Results of the detailed baseline surveys were included in the updated <i>OAMP</i> .                                                                                                                                                                                                                                                                         |
| Develop on-site monitoring program                                       | Year 1        | A <i>Feral Animal Register (FAR)</i> has been developed to record all anecdotal and targeted sightings and cullings of feral animals.                                                                                                                                                                                                                                                                                                     |
| Consult with Somerset Regional<br>Council (SRC)                          | Year 1        | Contact was made with Somerset Regional Council (SRC) Pest Management Specialist (PMS). The SRC PMS attended site and commenced the 1080 baiting program on 23 March 2022. This program is to be implemented on a quarterly basis.                                                                                                                                                                                                        |
| Develop initial <i>Pest Management</i><br>Implementation Strategy (PMIS) | Year 2        | The <i>PMIS</i> was developed in accordance with the SRC PMS and an engaged pest management expert. The current pest management strategy involves undertaking quarterly targeted baiting and trapping programs with the use of specially trained tracking dogs.                                                                                                                                                                           |
| Undertake targeted pest management activities                            | Year 1        | Targeted pest management has been undertaken in accordance with the <i>PMIS</i> . Further, a quarterly baiting program has been established with the SRC and commenced on 23 March 2022.                                                                                                                                                                                                                                                  |
| Undertake targeted pest management activities                            | Year 2        | During Year 2, four targeted pest management events were undertaken across the offset property.                                                                                                                                                                                                                                                                                                                                           |
| Undertake targeted pest management<br>activities                         | Year 3        | Although a 1080 baiting program was initially implemented in collaboration with SRC, the results were deemed ineffective. This, combined with immediate neighbour concerns from using poisoned baits, resulted in the introduction of an intensive trapping and shooting program through adaptive management practices. This practice is now implemented within the offset area and across the entire Avonvale and Cherry Gully property. |
|                                                                          |               | During Year 3, four targeted pest management events were once again undertaken across the offset property, in line with the agreed and revised <i>PMIS</i> .                                                                                                                                                                                                                                                                              |
|                                                                          |               | The intent of these exercises is to remove the threat of wild dogs to the koala, and other feral animals (like rabbits and pigs), which compromise viability of the                                                                                                                                                                                                                                                                       |

| Management action requirement                                                   | Year required | Comments                                                                                                                                                                                                                                                                                                                                                                                                |
|---------------------------------------------------------------------------------|---------------|---------------------------------------------------------------------------------------------------------------------------------------------------------------------------------------------------------------------------------------------------------------------------------------------------------------------------------------------------------------------------------------------------------|
| Management action requirement                                                   | real required |                                                                                                                                                                                                                                                                                                                                                                                                         |
|                                                                                 |               | regeneration and restoration works. <b>Refer to Appendix A for a sample of the pest management activities.</b>                                                                                                                                                                                                                                                                                          |
| Decommission and remove any pest species denning, foraging or breeding features | Years 1 – 5   | Where appropriate, dens, foraging and breeding features are removed or destroyed. However, some of these are deliberately retained to control regular pest monitoring and trapping activities, and prevent pests expanding their denning network. Destroying certain features can be futile as pests will re-establish existing and new features elsewhere, which makes pest management more difficult. |
|                                                                                 |               | Further, several dens have been found in physically constrained areas, like steep rocky outcrops, which cannot be safely removed using heavy equipment, or in protected koala habitat, like hollow gum trees. These areas are routinely monitored for shooting and trapping activities.                                                                                                                 |
|                                                                                 |               | A highly skilled team of small specially bred dogs that target underground tunnels and burrows assist the property's pest management expert to execute the <i>PMIS</i> .                                                                                                                                                                                                                                |
| Undertake targeted pest management activities                                   | Years 4 -5    |                                                                                                                                                                                                                                                                                                                                                                                                         |
| Replicate detailed baseline surveys                                             | Year 5        |                                                                                                                                                                                                                                                                                                                                                                                                         |
| Undertake targeted pest management activities                                   | Years 6 – 10  |                                                                                                                                                                                                                                                                                                                                                                                                         |
| Replicate detailed baseline surveys                                             | Year 10       |                                                                                                                                                                                                                                                                                                                                                                                                         |
| Undertake targeted pest management activities                                   | Years 11 - 15 |                                                                                                                                                                                                                                                                                                                                                                                                         |
| Replicate detailed baseline surveys                                             | Year 15       |                                                                                                                                                                                                                                                                                                                                                                                                         |
| Undertake targeted pest management activities                                   | Years 16 - 20 |                                                                                                                                                                                                                                                                                                                                                                                                         |
| Replicate detailed baseline surveys                                             | Year 20       |                                                                                                                                                                                                                                                                                                                                                                                                         |