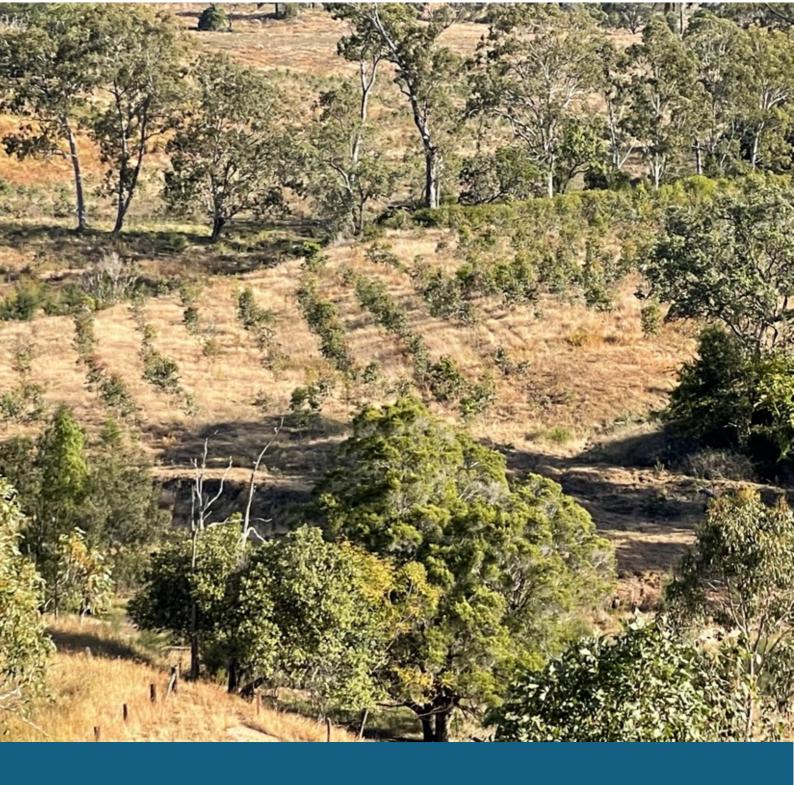

### 4.0 Achievements

During the offset reporting period, the following milestones were achieved:

- Planting: The planting of Tranches 1 and 2 have been undertaken with work completed in July 2022 and April 2023 respectively. Additional infill planting occurred within Tranche 2 in March 2024. Postplant spraying of this area occurred in April 2024 to limit grass and weed growth around each stem and ensure the best ongoing survival rate. This completes all planting activities for this offset, ahead of schedule.
- Targeted feral animal control: Four targeted pest management events were undertaken across the offset property. The intent of these exercises is to remove the threat of wild dogs to the koala, and other feral animals (like pigs and rabbits), which compromise viability of the revegetation and restoration works.
- Targeted weed control: After the 2023 winter break, intensive weed management control activities resumed monthly from September 2023 through to July 2024. These activities primarily focussed on lantana and other dormant groundcover weeds. Unfortunately, weed spraying efforts were affected during this period due to the extreme weather, with very dry conditions experienced through end-2023 and wet conditions through early-2024 hence the longer than normal weed spraying period.
- Fence repair and replacement: A full stock exclusion fencing audit was undertaken along the perimeter boundaries of the Avonvale and Cherry Gully property to proactively mitigate cattle breaches occurring from adjoining properties. A routine fencing inspection, maintenance and replacement program continues to be implemented.
- Wildfire mitigation measures: The Avonvale and Cherry Gully property *Offset Area Wildfire Management Plan (OAWMP)* continued to be adapted and implement. This included: widening fire breaks arounds parts of the property to 50-metres; ensuring creek and bore pumps were ready for use; and the purchase of a second portable ATV water tank and pump to expand the property's firefighting capability. A mosaic low intensity control burn was undertaken in the offset area, as well as other areas of the Avonvale and Cherry Gully property, in August 2024 to minimise wildfire risk ahead of the 2024/25 bushfire season.
- **Neighbour consultation:** Adjoining landholder consultation including with a new adjoining neighbour on the offset management actions and potential collaboration is ongoing, especially in relation to wildfire and pest management.

#### Management action 9: Revegetation (habitat creation) activities

| Management action requirement                                                                                                          | Year required | Comments                                                                                                                                                                                                                                                                     |
|----------------------------------------------------------------------------------------------------------------------------------------|---------------|------------------------------------------------------------------------------------------------------------------------------------------------------------------------------------------------------------------------------------------------------------------------------|
| Finalise locations, sequence and timing for revegetation program.                                                                      | Year 1        | The revegetation of EMZ 3 and EMZ 4 was stratified into two tranches (Tranche 1 and Tranche 2). Tranche 1 is to be completed in Year 2 and Year 3, while Tranche 2 is to be completed in Year 4 and Year 5. The indicative tranche revegetation areas are shown in the OAMP. |
| Cultivate and prepare Tranche 1 area in preparation for year 2 planting.                                                               | Year 1        | The Tranche 1 area was ripped and cultivated, where necessary, in preparation for planting. Planting commenced in April 2022 and was completed in July 2022.                                                                                                                 |
| Create Tranche 1 water source for revegetation establishment (purpose located dam or broadscale irrigation) (where necessary)          | Year 1        | Tranche 1 is predominantly located along waterways or creek lines, and as such, water sources already exist.                                                                                                                                                                 |
| Establish photo monitoring points<br>and protocols for Tranche 1 areas<br>(georeferenced star picket at photo<br>monitoring locations) | Year 1        | Photo point monitoring locations were GPS located within EMZ 3 and EMZ 4, as per the plan included within the <i>OAMP</i> .                                                                                                                                                  |
| Complete Tranche 1 revegetation zone                                                                                                   | Year 2        | As previously reported, the Tranche 1 area was planted between April and July 2022 all within Year 1.                                                                                                                                                                        |
| Cultivate and prepare Tranche 1 area in preparation for year 3 planting                                                                | Year 2        | As previously reported, the Tranche 1 area was planted between April and July 2022 all within Year 1.                                                                                                                                                                        |
| Create Tranche 1 water source for revegetation establishment (purpose located dam or broadscale irrigation) (where necessary)          | Year 2        | This activity was completed within Year 1, ahead of schedule.                                                                                                                                                                                                                |
| Establish photo monitoring points<br>and protocols for Tranche 1 areas<br>(georeferenced star picket at photo<br>monitoring locations) | Year 2        | This activity was completed within Year 1, ahead of schedule.                                                                                                                                                                                                                |
| Complete Tranche 1 revegetation zone                                                                                                   | Year 3        | As previously reported, the Tranche 1 area was planted between April and July 2022, all within Year 1.                                                                                                                                                                       |
| Cultivate and prepare Tranche 2 area in preparation for year 4 planting                                                                | Year 3        | The Tranche 2 (Years 4 and 5) planting areas were both completed in April of Year 2.                                                                                                                                                                                         |
|                                                                                                                                        |               | Further infill planting zones within the Tranche 2 area were identified. The infill planting of these areas was completed in March 2024, with post plant spraying occurring in April 2024. A map showing the infill planting areas is provided in Appendix C.                |
| Create Tranche 2 water source for revegetation establishment (purpose                                                                  | Year 3        | Deliberate over planting of Tranche 2 negated the need for a water source within the offset area. This strategy of over planting, allowing for natural die back, has proven                                                                                                  |