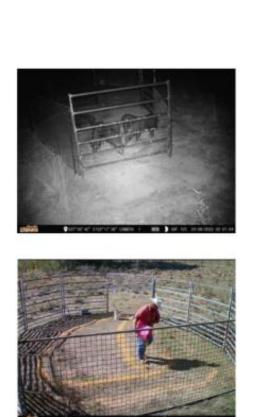

| Management action requirement                                            | Year required | Comments                                                                                                                                                                                                                                                                                                                                                                                                                                  |
|--------------------------------------------------------------------------|---------------|-------------------------------------------------------------------------------------------------------------------------------------------------------------------------------------------------------------------------------------------------------------------------------------------------------------------------------------------------------------------------------------------------------------------------------------------|
| Detailed baseline surveys                                                | Year 1        | Detailed baseline surveys were conducted from August 2020 until 2 March 2022. Results of the detailed baseline surveys were included in the updated <i>OAMP</i> .                                                                                                                                                                                                                                                                         |
| Develop on-site monitoring program                                       | Year 1        | A <i>Feral Animal Register (FAR)</i> has been developed to record all anecdotal and targeted sightings and cullings of feral animals.                                                                                                                                                                                                                                                                                                     |
| Consult with Somerset Regional<br>Council (SRC)                          | Year 1        | Contact was made with Somerset Regional Council (SRC) Pest Management Specialist (PMS). The SRC PMS attended site and commenced the 1080 baiting program on 23 March 2022. This program is to be implemented on a quarterly basis.                                                                                                                                                                                                        |
| Develop initial <i>Pest Management</i><br>Implementation Strategy (PMIS) | Year 2        | The <i>PMIS</i> was developed in accordance with the SRC PMS and an engaged pest management expert. The current pest management strategy involves undertaking quarterly targeted baiting and trapping programs with the use of specially trained tracking dogs.                                                                                                                                                                           |
| Undertake targeted pest management activities                            | Year 1        | Targeted pest management has been undertaken in accordance with the <i>PMIS</i> . Further, a quarterly baiting program has been established with the SRC and commenced on 23 March 2022.                                                                                                                                                                                                                                                  |
| Undertake targeted pest management activities                            | Year 2        | During Year 2, four targeted pest management events were undertaken across the offset property.                                                                                                                                                                                                                                                                                                                                           |
| Undertake targeted pest management<br>activities                         | Year 3        | Although a 1080 baiting program was initially implemented in collaboration with SRC, the results were deemed ineffective. This, combined with immediate neighbour concerns from using poisoned baits, resulted in the introduction of an intensive trapping and shooting program through adaptive management practices. This practice is now implemented within the offset area and across the entire Avonvale and Cherry Gully property. |
|                                                                          |               | During Year 3, four targeted pest management events were once again undertaken across the offset property, in line with the agreed and revised <i>PMIS</i> .                                                                                                                                                                                                                                                                              |
|                                                                          |               | The intent of these exercises is to remove the threat of wild dogs to the koala, and other feral animals (like rabbits and pigs), which compromise viability of the                                                                                                                                                                                                                                                                       |

| Management action requirement                                                   | Year required | Comments                                                                                                                                                                                                                                                                                                                                                                                                |
|---------------------------------------------------------------------------------|---------------|---------------------------------------------------------------------------------------------------------------------------------------------------------------------------------------------------------------------------------------------------------------------------------------------------------------------------------------------------------------------------------------------------------|
| Management action requirement                                                   | real required |                                                                                                                                                                                                                                                                                                                                                                                                         |
|                                                                                 |               | regeneration and restoration works. <b>Refer to Appendix A for a sample of the pest management activities.</b>                                                                                                                                                                                                                                                                                          |
| Decommission and remove any pest species denning, foraging or breeding features | Years 1 – 5   | Where appropriate, dens, foraging and breeding features are removed or destroyed. However, some of these are deliberately retained to control regular pest monitoring and trapping activities, and prevent pests expanding their denning network. Destroying certain features can be futile as pests will re-establish existing and new features elsewhere, which makes pest management more difficult. |
|                                                                                 |               | Further, several dens have been found in physically constrained areas, like steep rocky outcrops, which cannot be safely removed using heavy equipment, or in protected koala habitat, like hollow gum trees. These areas are routinely monitored for shooting and trapping activities.                                                                                                                 |
|                                                                                 |               | A highly skilled team of small specially bred dogs that target underground tunnels and burrows assist the property's pest management expert to execute the <i>PMIS</i> .                                                                                                                                                                                                                                |
| Undertake targeted pest management activities                                   | Years 4 -5    |                                                                                                                                                                                                                                                                                                                                                                                                         |
| Replicate detailed baseline surveys                                             | Year 5        |                                                                                                                                                                                                                                                                                                                                                                                                         |
| Undertake targeted pest management activities                                   | Years 6 – 10  |                                                                                                                                                                                                                                                                                                                                                                                                         |
| Replicate detailed baseline surveys                                             | Year 10       |                                                                                                                                                                                                                                                                                                                                                                                                         |
| Undertake targeted pest management activities                                   | Years 11 - 15 |                                                                                                                                                                                                                                                                                                                                                                                                         |
| Replicate detailed baseline surveys                                             | Year 15       |                                                                                                                                                                                                                                                                                                                                                                                                         |
| Undertake targeted pest management activities                                   | Years 16 - 20 |                                                                                                                                                                                                                                                                                                                                                                                                         |
| Replicate detailed baseline surveys                                             | Year 20       |                                                                                                                                                                                                                                                                                                                                                                                                         |