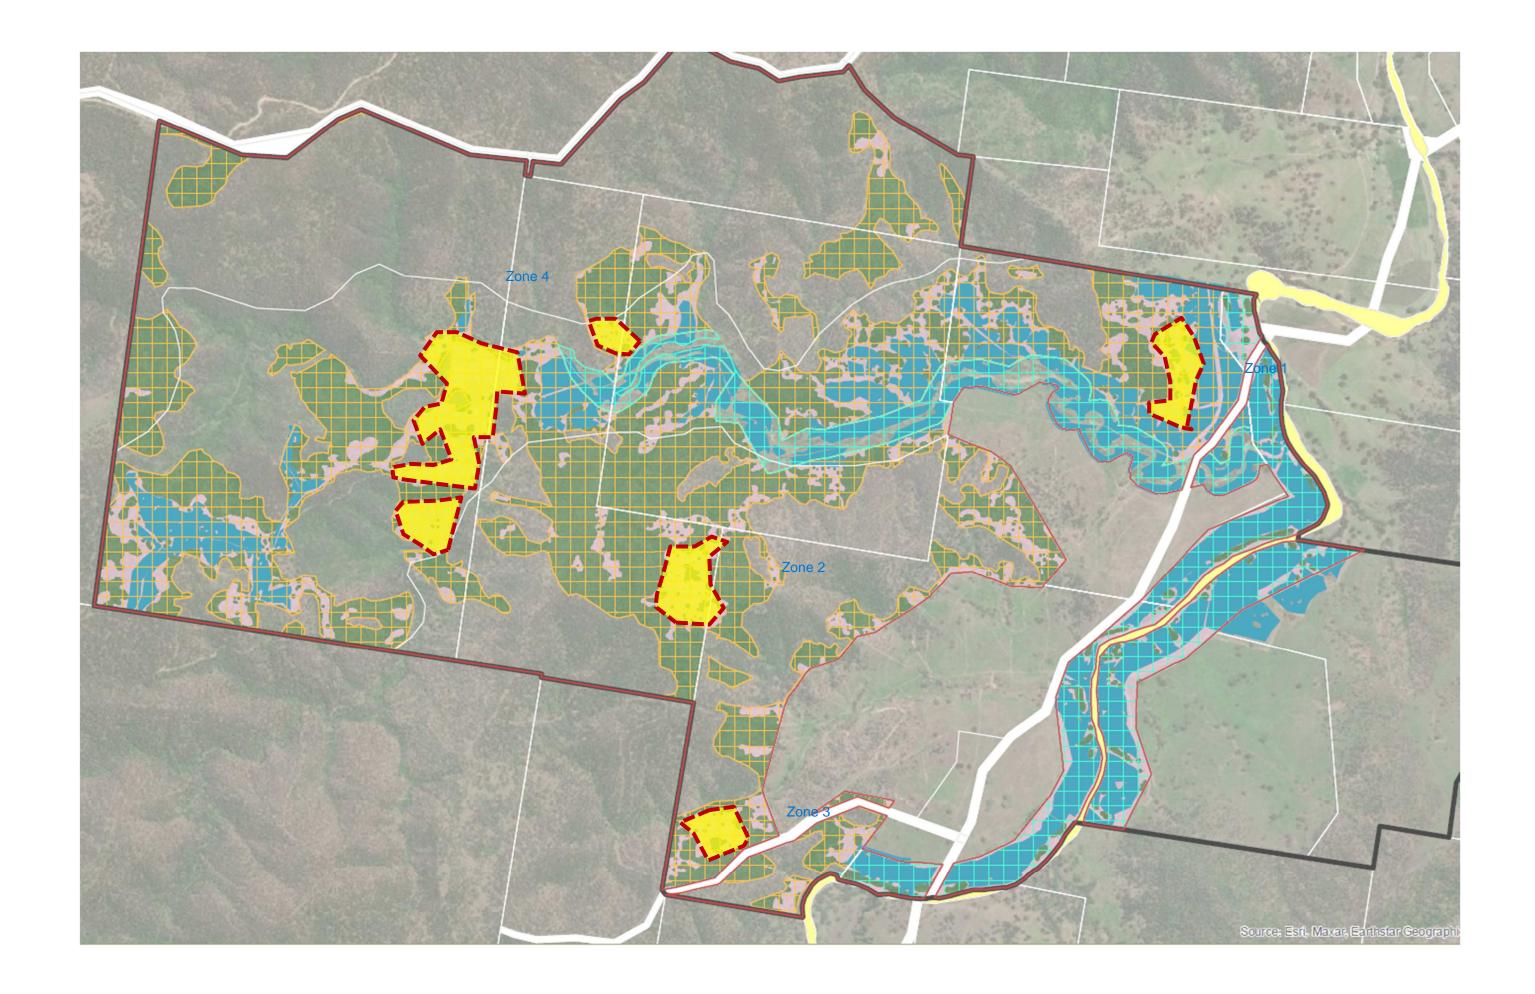

#### Management action 9: Revegetation (habitat creation) activities

| Management action requirement                                                                                                          | Year required | Comments                                                                                                                                                                                                                                                                     |
|----------------------------------------------------------------------------------------------------------------------------------------|---------------|------------------------------------------------------------------------------------------------------------------------------------------------------------------------------------------------------------------------------------------------------------------------------|
| Finalise locations, sequence and timing for revegetation program.                                                                      | Year 1        | The revegetation of EMZ 3 and EMZ 4 was stratified into two tranches (Tranche 1 and Tranche 2). Tranche 1 is to be completed in Year 2 and Year 3, while Tranche 2 is to be completed in Year 4 and Year 5. The indicative tranche revegetation areas are shown in the OAMP. |
| Cultivate and prepare Tranche 1 area in preparation for year 2 planting.                                                               | Year 1        | The Tranche 1 area was ripped and cultivated, where necessary, in preparation for planting. Planting commenced in April 2022 and was completed in July 2022.                                                                                                                 |
| Create Tranche 1 water source for revegetation establishment (purpose located dam or broadscale irrigation) (where necessary)          | Year 1        | Tranche 1 is predominantly located along waterways or creek lines, and as such, water sources already exist.                                                                                                                                                                 |
| Establish photo monitoring points<br>and protocols for Tranche 1 areas<br>(georeferenced star picket at photo<br>monitoring locations) | Year 1        | Photo point monitoring locations were GPS located within EMZ 3 and EMZ 4, as per the plan included within the <i>OAMP</i> .                                                                                                                                                  |
| Complete Tranche 1 revegetation zone                                                                                                   | Year 2        | As previously reported, the Tranche 1 area was planted between April and July 2022 all within Year 1.                                                                                                                                                                        |
| Cultivate and prepare Tranche 1 area in preparation for year 3 planting                                                                | Year 2        | As previously reported, the Tranche 1 area was planted between April and July 2022 all within Year 1.                                                                                                                                                                        |
| Create Tranche 1 water source for revegetation establishment (purpose located dam or broadscale irrigation) (where necessary)          | Year 2        | This activity was completed within Year 1, ahead of schedule.                                                                                                                                                                                                                |
| Establish photo monitoring points<br>and protocols for Tranche 1 areas<br>(georeferenced star picket at photo<br>monitoring locations) | Year 2        | This activity was completed within Year 1, ahead of schedule.                                                                                                                                                                                                                |
| Complete Tranche 1 revegetation zone                                                                                                   | Year 3        | As previously reported, the Tranche 1 area was planted between April and July 2022, all within Year 1.                                                                                                                                                                       |
| Cultivate and prepare Tranche 2 area in preparation for year 4 planting                                                                | Year 3        | The Tranche 2 (Years 4 and 5) planting areas were both completed in April of Year 2.                                                                                                                                                                                         |
|                                                                                                                                        |               | Further infill planting zones within the Tranche 2 area were identified. The infill planting of these areas was completed in March 2024, with post plant spraying occurring in April 2024. A map showing the infill planting areas is provided in Appendix C.                |
| Create Tranche 2 water source for revegetation establishment (purpose                                                                  | Year 3        | Deliberate over planting of Tranche 2 negated the need for a water source within the offset area. This strategy of over planting, allowing for natural die back, has proven                                                                                                  |