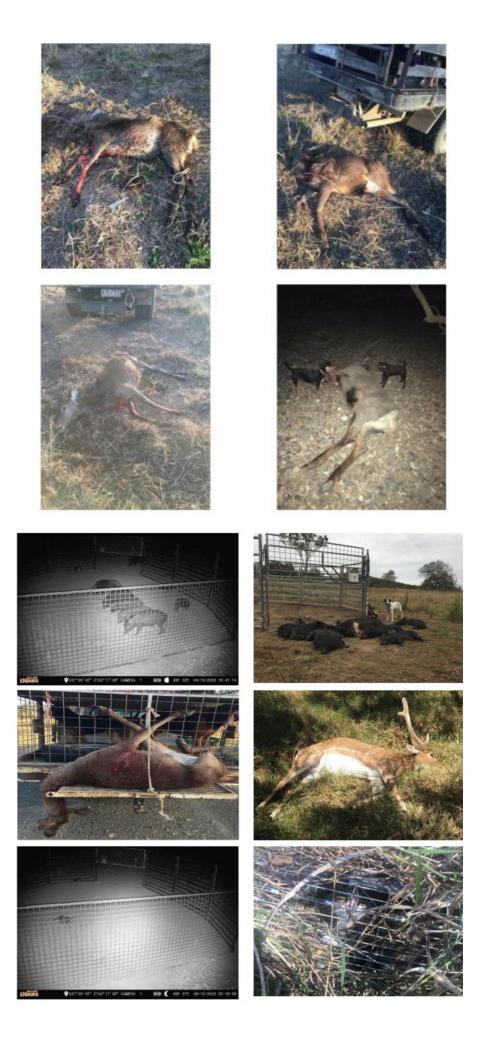

### 4.0 Achievements

During the offset reporting period, the following milestones were achieved:

- Planting: The planting of Tranches 1 and 2 have been undertaken with work completed in July 2022 and April 2023 respectively. Additional infill planting occurred within Tranche 2 in March 2024. Postplant spraying of this area occurred in April 2024 to limit grass and weed growth around each stem and ensure the best ongoing survival rate. This completes all planting activities for this offset, ahead of schedule.
- Targeted feral animal control: Four targeted pest management events were undertaken across the offset property. The intent of these exercises is to remove the threat of wild dogs to the koala, and other feral animals (like pigs and rabbits), which compromise viability of the revegetation and restoration works.
- Targeted weed control: After the 2023 winter break, intensive weed management control activities resumed monthly from September 2023 through to July 2024. These activities primarily focussed on lantana and other dormant groundcover weeds. Unfortunately, weed spraying efforts were affected during this period due to the extreme weather, with very dry conditions experienced through end-2023 and wet conditions through early-2024 hence the longer than normal weed spraying period.
- Fence repair and replacement: A full stock exclusion fencing audit was undertaken along the perimeter boundaries of the Avonvale and Cherry Gully property to proactively mitigate cattle breaches occurring from adjoining properties. A routine fencing inspection, maintenance and replacement program continues to be implemented.
- Wildfire mitigation measures: The Avonvale and Cherry Gully property *Offset Area Wildfire Management Plan (OAWMP)* continued to be adapted and implement. This included: widening fire breaks arounds parts of the property to 50-metres; ensuring creek and bore pumps were ready for use; and the purchase of a second portable ATV water tank and pump to expand the property's firefighting capability. A mosaic low intensity control burn was undertaken in the offset area, as well as other areas of the Avonvale and Cherry Gully property, in August 2024 to minimise wildfire risk ahead of the 2024/25 bushfire season.
- **Neighbour consultation:** Adjoining landholder consultation including with a new adjoining neighbour on the offset management actions and potential collaboration is ongoing, especially in relation to wildfire and pest management.

| Management action requirement                                            | Year required | Comments                                                                                                                                                                                                                                                                                                                                                                                                                                  |
|--------------------------------------------------------------------------|---------------|-------------------------------------------------------------------------------------------------------------------------------------------------------------------------------------------------------------------------------------------------------------------------------------------------------------------------------------------------------------------------------------------------------------------------------------------|
| Detailed baseline surveys                                                | Year 1        | Detailed baseline surveys were conducted from August 2020 until 2 March 2022. Results of the detailed baseline surveys were included in the updated <i>OAMP</i> .                                                                                                                                                                                                                                                                         |
| Develop on-site monitoring program                                       | Year 1        | A <i>Feral Animal Register (FAR)</i> has been developed to record all anecdotal and targeted sightings and cullings of feral animals.                                                                                                                                                                                                                                                                                                     |
| Consult with Somerset Regional<br>Council (SRC)                          | Year 1        | Contact was made with Somerset Regional Council (SRC) Pest Management Specialist (PMS). The SRC PMS attended site and commenced the 1080 baiting program on 23 March 2022. This program is to be implemented on a quarterly basis.                                                                                                                                                                                                        |
| Develop initial <i>Pest Management</i><br>Implementation Strategy (PMIS) | Year 2        | The <i>PMIS</i> was developed in accordance with the SRC PMS and an engaged pest management expert. The current pest management strategy involves undertaking quarterly targeted baiting and trapping programs with the use of specially trained tracking dogs.                                                                                                                                                                           |
| Undertake targeted pest management activities                            | Year 1        | Targeted pest management has been undertaken in accordance with the <i>PMIS</i> . Further, a quarterly baiting program has been established with the SRC and commenced on 23 March 2022.                                                                                                                                                                                                                                                  |
| Undertake targeted pest management activities                            | Year 2        | During Year 2, four targeted pest management events were undertaken across the offset property.                                                                                                                                                                                                                                                                                                                                           |
| Undertake targeted pest management<br>activities                         | Year 3        | Although a 1080 baiting program was initially implemented in collaboration with SRC, the results were deemed ineffective. This, combined with immediate neighbour concerns from using poisoned baits, resulted in the introduction of an intensive trapping and shooting program through adaptive management practices. This practice is now implemented within the offset area and across the entire Avonvale and Cherry Gully property. |
|                                                                          |               | During Year 3, four targeted pest management events were once again undertaken across the offset property, in line with the agreed and revised <i>PMIS</i> .                                                                                                                                                                                                                                                                              |
|                                                                          |               | The intent of these exercises is to remove the threat of wild dogs to the koala, and other feral animals (like rabbits and pigs), which compromise viability of the                                                                                                                                                                                                                                                                       |

| Management action requirement                                                   | Year required | Comments                                                                                                                                                                                                                                                                                                                                                                                                |
|---------------------------------------------------------------------------------|---------------|---------------------------------------------------------------------------------------------------------------------------------------------------------------------------------------------------------------------------------------------------------------------------------------------------------------------------------------------------------------------------------------------------------|
| Management action requirement                                                   | real required |                                                                                                                                                                                                                                                                                                                                                                                                         |
|                                                                                 |               | regeneration and restoration works. <b>Refer to Appendix A for a sample of the pest management activities.</b>                                                                                                                                                                                                                                                                                          |
| Decommission and remove any pest species denning, foraging or breeding features | Years 1 – 5   | Where appropriate, dens, foraging and breeding features are removed or destroyed. However, some of these are deliberately retained to control regular pest monitoring and trapping activities, and prevent pests expanding their denning network. Destroying certain features can be futile as pests will re-establish existing and new features elsewhere, which makes pest management more difficult. |
|                                                                                 |               | Further, several dens have been found in physically constrained areas, like steep rocky outcrops, which cannot be safely removed using heavy equipment, or in protected koala habitat, like hollow gum trees. These areas are routinely monitored for shooting and trapping activities.                                                                                                                 |
|                                                                                 |               | A highly skilled team of small specially bred dogs that target underground tunnels and burrows assist the property's pest management expert to execute the <i>PMIS</i> .                                                                                                                                                                                                                                |
| Undertake targeted pest management activities                                   | Years 4 -5    |                                                                                                                                                                                                                                                                                                                                                                                                         |
| Replicate detailed baseline surveys                                             | Year 5        |                                                                                                                                                                                                                                                                                                                                                                                                         |
| Undertake targeted pest management activities                                   | Years 6 – 10  |                                                                                                                                                                                                                                                                                                                                                                                                         |
| Replicate detailed baseline surveys                                             | Year 10       |                                                                                                                                                                                                                                                                                                                                                                                                         |
| Undertake targeted pest management activities                                   | Years 11 - 15 |                                                                                                                                                                                                                                                                                                                                                                                                         |
| Replicate detailed baseline surveys                                             | Year 15       |                                                                                                                                                                                                                                                                                                                                                                                                         |
| Undertake targeted pest management activities                                   | Years 16 - 20 |                                                                                                                                                                                                                                                                                                                                                                                                         |
| Replicate detailed baseline surveys                                             | Year 20       |                                                                                                                                                                                                                                                                                                                                                                                                         |