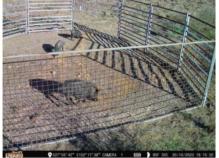

| Management action requirement                                            | Year required | Comments                                                                                                                                                                                                                                                                                                                                                                                                                                  |
|--------------------------------------------------------------------------|---------------|-------------------------------------------------------------------------------------------------------------------------------------------------------------------------------------------------------------------------------------------------------------------------------------------------------------------------------------------------------------------------------------------------------------------------------------------|
| Detailed baseline surveys                                                | Year 1        | Detailed baseline surveys were conducted from August 2020 until 2 March 2022. Results of the detailed baseline surveys were included in the updated <i>OAMP</i> .                                                                                                                                                                                                                                                                         |
| Develop on-site monitoring program                                       | Year 1        | A <i>Feral Animal Register (FAR)</i> has been developed to record all anecdotal and targeted sightings and cullings of feral animals.                                                                                                                                                                                                                                                                                                     |
| Consult with Somerset Regional<br>Council (SRC)                          | Year 1        | Contact was made with Somerset Regional Council (SRC) Pest Management Specialist (PMS). The SRC PMS attended site and commenced the 1080 baiting program on 23 March 2022. This program is to be implemented on a quarterly basis.                                                                                                                                                                                                        |
| Develop initial <i>Pest Management</i><br>Implementation Strategy (PMIS) | Year 2        | The <i>PMIS</i> was developed in accordance with the SRC PMS and an engaged pest management expert. The current pest management strategy involves undertaking quarterly targeted baiting and trapping programs with the use of specially trained tracking dogs.                                                                                                                                                                           |
| Undertake targeted pest management activities                            | Year 1        | Targeted pest management has been undertaken in accordance with the <i>PMIS</i> . Further, a quarterly baiting program has been established with the SRC and commenced on 23 March 2022.                                                                                                                                                                                                                                                  |
| Undertake targeted pest management activities                            | Year 2        | During Year 2, four targeted pest management events were undertaken across the offset property.                                                                                                                                                                                                                                                                                                                                           |
| Undertake targeted pest management<br>activities                         | Year 3        | Although a 1080 baiting program was initially implemented in collaboration with SRC, the results were deemed ineffective. This, combined with immediate neighbour concerns from using poisoned baits, resulted in the introduction of an intensive trapping and shooting program through adaptive management practices. This practice is now implemented within the offset area and across the entire Avonvale and Cherry Gully property. |
|                                                                          |               | During Year 3, four targeted pest management events were once again undertaken across the offset property, in line with the agreed and revised <i>PMIS</i> .                                                                                                                                                                                                                                                                              |
|                                                                          |               | The intent of these exercises is to remove the threat of wild dogs to the koala, and other feral animals (like rabbits and pigs), which compromise viability of the                                                                                                                                                                                                                                                                       |

| Management action requirement                                                   | Year required | Comments                                                                                                                                                                                                                                                                                                                                                                                                |
|---------------------------------------------------------------------------------|---------------|---------------------------------------------------------------------------------------------------------------------------------------------------------------------------------------------------------------------------------------------------------------------------------------------------------------------------------------------------------------------------------------------------------|
| Management action requirement                                                   | real required |                                                                                                                                                                                                                                                                                                                                                                                                         |
|                                                                                 |               | regeneration and restoration works. <b>Refer to Appendix A for a sample of the pest management activities.</b>                                                                                                                                                                                                                                                                                          |
| Decommission and remove any pest species denning, foraging or breeding features | Years 1 – 5   | Where appropriate, dens, foraging and breeding features are removed or destroyed. However, some of these are deliberately retained to control regular pest monitoring and trapping activities, and prevent pests expanding their denning network. Destroying certain features can be futile as pests will re-establish existing and new features elsewhere, which makes pest management more difficult. |
|                                                                                 |               | Further, several dens have been found in physically constrained areas, like steep rocky outcrops, which cannot be safely removed using heavy equipment, or in protected koala habitat, like hollow gum trees. These areas are routinely monitored for shooting and trapping activities.                                                                                                                 |
|                                                                                 |               | A highly skilled team of small specially bred dogs that target underground tunnels and burrows assist the property's pest management expert to execute the <i>PMIS</i> .                                                                                                                                                                                                                                |
| Undertake targeted pest management activities                                   | Years 4 -5    |                                                                                                                                                                                                                                                                                                                                                                                                         |
| Replicate detailed baseline surveys                                             | Year 5        |                                                                                                                                                                                                                                                                                                                                                                                                         |
| Undertake targeted pest management activities                                   | Years 6 – 10  |                                                                                                                                                                                                                                                                                                                                                                                                         |
| Replicate detailed baseline surveys                                             | Year 10       |                                                                                                                                                                                                                                                                                                                                                                                                         |
| Undertake targeted pest management activities                                   | Years 11 - 15 |                                                                                                                                                                                                                                                                                                                                                                                                         |
| Replicate detailed baseline surveys                                             | Year 15       |                                                                                                                                                                                                                                                                                                                                                                                                         |
| Undertake targeted pest management activities                                   | Years 16 - 20 |                                                                                                                                                                                                                                                                                                                                                                                                         |
| Replicate detailed baseline surveys                                             | Year 20       |                                                                                                                                                                                                                                                                                                                                                                                                         |