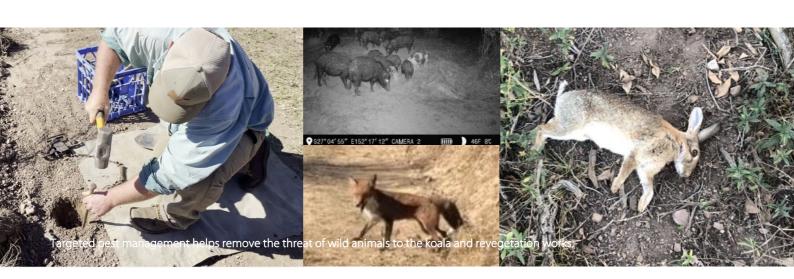

### 4.0 Achievements

During the offset reporting period, the following milestones were achieved:

- Planting: The planting of Tranches 1 and 2 have been undertaken with work completed in July 2022 and April 2023 respectively. Additional infill planting occurred within Tranche 2 in March 2024. Postplant spraying of this area occurred in April 2024 to limit grass and weed growth around each stem and ensure the best ongoing survival rate. This completes all planting activities for this offset, ahead of schedule.
- Targeted feral animal control: Four targeted pest management events were undertaken across the offset property. The intent of these exercises is to remove the threat of wild dogs to the koala, and other feral animals (like pigs and rabbits), which compromise viability of the revegetation and restoration works.
- Targeted weed control: After the 2023 winter break, intensive weed management control activities resumed monthly from September 2023 through to July 2024. These activities primarily focussed on lantana and other dormant groundcover weeds. Unfortunately, weed spraying efforts were affected during this period due to the extreme weather, with very dry conditions experienced through end-2023 and wet conditions through early-2024 hence the longer than normal weed spraying period.
- Fence repair and replacement: A full stock exclusion fencing audit was undertaken along the perimeter boundaries of the Avonvale and Cherry Gully property to proactively mitigate cattle breaches occurring from adjoining properties. A routine fencing inspection, maintenance and replacement program continues to be implemented.
- Wildfire mitigation measures: The Avonvale and Cherry Gully property *Offset Area Wildfire Management Plan (OAWMP)* continued to be adapted and implement. This included: widening fire breaks arounds parts of the property to 50-metres; ensuring creek and bore pumps were ready for use; and the purchase of a second portable ATV water tank and pump to expand the property's firefighting capability. A mosaic low intensity control burn was undertaken in the offset area, as well as other areas of the Avonvale and Cherry Gully property, in August 2024 to minimise wildfire risk ahead of the 2024/25 bushfire season.
- **Neighbour consultation:** Adjoining landholder consultation including with a new adjoining neighbour on the offset management actions and potential collaboration is ongoing, especially in relation to wildfire and pest management.