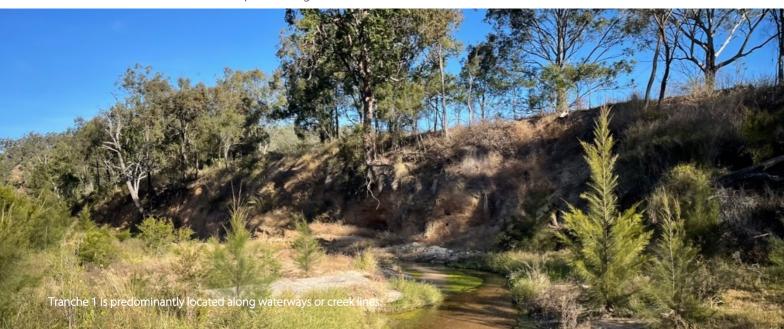

#### Management action 9: Revegetation (habitat creation) activities

| Management action requirement                                                                                                          | Year required | Comments                                                                                                                                                                                                                                                                     |
|----------------------------------------------------------------------------------------------------------------------------------------|---------------|------------------------------------------------------------------------------------------------------------------------------------------------------------------------------------------------------------------------------------------------------------------------------|
| Finalise locations, sequence and timing for revegetation program.                                                                      | Year 1        | The revegetation of EMZ 3 and EMZ 4 was stratified into two tranches (Tranche 1 and Tranche 2). Tranche 1 is to be completed in Year 2 and Year 3, while Tranche 2 is to be completed in Year 4 and Year 5. The indicative tranche revegetation areas are shown in the OAMP. |
| Cultivate and prepare Tranche 1 area in preparation for year 2 planting.                                                               | Year 1        | The Tranche 1 area was ripped and cultivated, where necessary, in preparation for planting. Planting commenced in April 2022 and was completed in July 2022.                                                                                                                 |
| Create Tranche 1 water source for revegetation establishment (purpose located dam or broadscale irrigation) (where necessary)          | Year 1        | Tranche 1 is predominantly located along waterways or creek lines, and as such, water sources already exist.                                                                                                                                                                 |
| Establish photo monitoring points<br>and protocols for Tranche 1 areas<br>(georeferenced star picket at photo<br>monitoring locations) | Year 1        | Photo point monitoring locations were GPS located within EMZ 3 and EMZ 4, as per the plan included within the <i>OAMP</i> .                                                                                                                                                  |
| Complete Tranche 1 revegetation zone                                                                                                   | Year 2        | As previously reported, the Tranche 1 area was planted between April and July 2022 all within Year 1.                                                                                                                                                                        |
| Cultivate and prepare Tranche 1 area in preparation for year 3 planting                                                                | Year 2        | As previously reported, the Tranche 1 area was planted between April and July 2022 all within Year 1.                                                                                                                                                                        |
| Create Tranche 1 water source for revegetation establishment (purpose located dam or broadscale irrigation) (where necessary)          | Year 2        | This activity was completed within Year 1, ahead of schedule.                                                                                                                                                                                                                |
| Establish photo monitoring points<br>and protocols for Tranche 1 areas<br>(georeferenced star picket at photo<br>monitoring locations) | Year 2        | This activity was completed within Year 1, ahead of schedule.                                                                                                                                                                                                                |
| Complete Tranche 1 revegetation zone                                                                                                   | Year 3        | As previously reported, the Tranche 1 area was planted between April and July 2022, all within Year 1.                                                                                                                                                                       |
| Cultivate and prepare Tranche 2 area in preparation for year 4 planting                                                                | Year 3        | The Tranche 2 (Years 4 and 5) planting areas were both completed in April of Year 2.                                                                                                                                                                                         |
|                                                                                                                                        |               | Further infill planting zones within the Tranche 2 area were identified. The infill planting of these areas was completed in March 2024, with post plant spraying occurring in April 2024. A map showing the infill planting areas is provided in Appendix C.                |
| Create Tranche 2 water source for revegetation establishment (purpose                                                                  | Year 3        | Deliberate over planting of Tranche 2 negated the need for a water source within the offset area. This strategy of over planting, allowing for natural die back, has proven                                                                                                  |