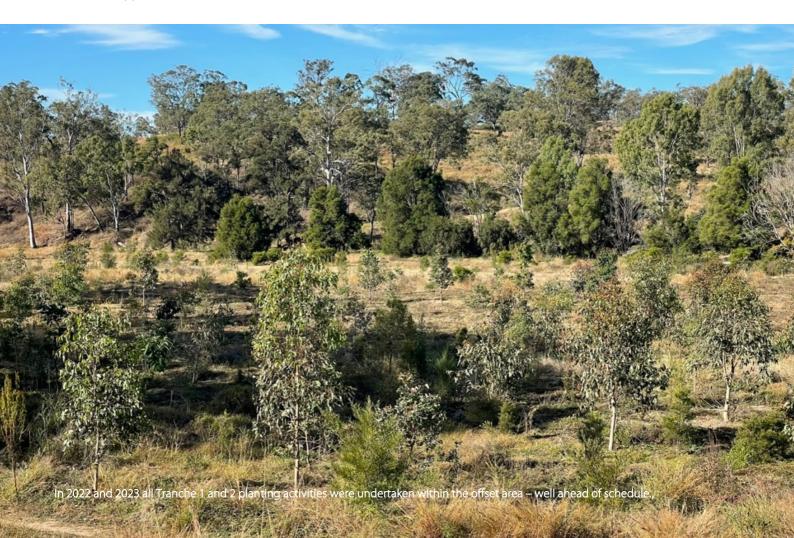

### 4.0 Achievements

During the offset reporting period, the following milestones were achieved:

- Planting: The planting of Tranches 1 and 2 have been undertaken with work completed in July 2022 and April 2023 respectively. Additional infill planting occurred within Tranche 2 in March 2024. Postplant spraying of this area occurred in April 2024 to limit grass and weed growth around each stem and ensure the best ongoing survival rate. This completes all planting activities for this offset, ahead of schedule.
- Targeted feral animal control: Four targeted pest management events were undertaken across the offset property. The intent of these exercises is to remove the threat of wild dogs to the koala, and other feral animals (like pigs and rabbits), which compromise viability of the revegetation and restoration works.
- Targeted weed control: After the 2023 winter break, intensive weed management control activities resumed monthly from September 2023 through to July 2024. These activities primarily focussed on lantana and other dormant groundcover weeds. Unfortunately, weed spraying efforts were affected during this period due to the extreme weather, with very dry conditions experienced through end-2023 and wet conditions through early-2024 hence the longer than normal weed spraying period.
- Fence repair and replacement: A full stock exclusion fencing audit was undertaken along the perimeter boundaries of the Avonvale and Cherry Gully property to proactively mitigate cattle breaches occurring from adjoining properties. A routine fencing inspection, maintenance and replacement program continues to be implemented.
- Wildfire mitigation measures: The Avonvale and Cherry Gully property *Offset Area Wildfire Management Plan (OAWMP)* continued to be adapted and implement. This included: widening fire breaks arounds parts of the property to 50-metres; ensuring creek and bore pumps were ready for use; and the purchase of a second portable ATV water tank and pump to expand the property's firefighting capability. A mosaic low intensity control burn was undertaken in the offset area, as well as other areas of the Avonvale and Cherry Gully property, in August 2024 to minimise wildfire risk ahead of the 2024/25 bushfire season.
- **Neighbour consultation:** Adjoining landholder consultation including with a new adjoining neighbour on the offset management actions and potential collaboration is ongoing, especially in relation to wildfire and pest management.

#### Management action 9: Revegetation (habitat creation) activities

| Management action requirement                                                                                                          | Year required | Comments                                                                                                                                                                                                                                                                     |
|----------------------------------------------------------------------------------------------------------------------------------------|---------------|------------------------------------------------------------------------------------------------------------------------------------------------------------------------------------------------------------------------------------------------------------------------------|
| Finalise locations, sequence and timing for revegetation program.                                                                      | Year 1        | The revegetation of EMZ 3 and EMZ 4 was stratified into two tranches (Tranche 1 and Tranche 2). Tranche 1 is to be completed in Year 2 and Year 3, while Tranche 2 is to be completed in Year 4 and Year 5. The indicative tranche revegetation areas are shown in the OAMP. |
| Cultivate and prepare Tranche 1 area in preparation for year 2 planting.                                                               | Year 1        | The Tranche 1 area was ripped and cultivated, where necessary, in preparation for planting. Planting commenced in April 2022 and was completed in July 2022.                                                                                                                 |
| Create Tranche 1 water source for revegetation establishment (purpose located dam or broadscale irrigation) (where necessary)          | Year 1        | Tranche 1 is predominantly located along waterways or creek lines, and as such, water sources already exist.                                                                                                                                                                 |
| Establish photo monitoring points<br>and protocols for Tranche 1 areas<br>(georeferenced star picket at photo<br>monitoring locations) | Year 1        | Photo point monitoring locations were GPS located within EMZ 3 and EMZ 4, as per the plan included within the <i>OAMP</i> .                                                                                                                                                  |
| Complete Tranche 1 revegetation zone                                                                                                   | Year 2        | As previously reported, the Tranche 1 area was planted between April and July 2022 all within Year 1.                                                                                                                                                                        |
| Cultivate and prepare Tranche 1 area in preparation for year 3 planting                                                                | Year 2        | As previously reported, the Tranche 1 area was planted between April and July 2022 all within Year 1.                                                                                                                                                                        |
| Create Tranche 1 water source for revegetation establishment (purpose located dam or broadscale irrigation) (where necessary)          | Year 2        | This activity was completed within Year 1, ahead of schedule.                                                                                                                                                                                                                |
| Establish photo monitoring points<br>and protocols for Tranche 1 areas<br>(georeferenced star picket at photo<br>monitoring locations) | Year 2        | This activity was completed within Year 1, ahead of schedule.                                                                                                                                                                                                                |
| Complete Tranche 1 revegetation zone                                                                                                   | Year 3        | As previously reported, the Tranche 1 area was planted between April and July 2022, all within Year 1.                                                                                                                                                                       |
| Cultivate and prepare Tranche 2 area in preparation for year 4 planting                                                                | Year 3        | The Tranche 2 (Years 4 and 5) planting areas were both completed in April of Year 2.                                                                                                                                                                                         |
|                                                                                                                                        |               | Further infill planting zones within the Tranche 2 area were identified. The infill planting of these areas was completed in March 2024, with post plant spraying occurring in April 2024. A map showing the infill planting areas is provided in Appendix C.                |
| Create Tranche 2 water source for revegetation establishment (purpose                                                                  | Year 3        | Deliberate over planting of Tranche 2 negated the need for a water source within the offset area. This strategy of over planting, allowing for natural die back, has proven                                                                                                  |