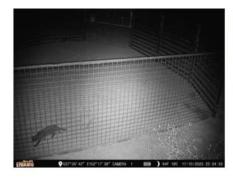

| Management action requirement                                            | Year required | Comments                                                                                                                                                                                                                                                                                                                                                                                                                                  |
|--------------------------------------------------------------------------|---------------|-------------------------------------------------------------------------------------------------------------------------------------------------------------------------------------------------------------------------------------------------------------------------------------------------------------------------------------------------------------------------------------------------------------------------------------------|
| Detailed baseline surveys                                                | Year 1        | Detailed baseline surveys were conducted from August 2020 until 2 March 2022. Results of the detailed baseline surveys were included in the updated <i>OAMP</i> .                                                                                                                                                                                                                                                                         |
| Develop on-site monitoring program                                       | Year 1        | A <i>Feral Animal Register (FAR)</i> has been developed to record all anecdotal and targeted sightings and cullings of feral animals.                                                                                                                                                                                                                                                                                                     |
| Consult with Somerset Regional<br>Council (SRC)                          | Year 1        | Contact was made with Somerset Regional Council (SRC) Pest Management Specialist (PMS). The SRC PMS attended site and commenced the 1080 baiting program on 23 March 2022. This program is to be implemented on a quarterly basis.                                                                                                                                                                                                        |
| Develop initial <i>Pest Management</i><br>Implementation Strategy (PMIS) | Year 2        | The <i>PMIS</i> was developed in accordance with the SRC PMS and an engaged pest management expert. The current pest management strategy involves undertaking quarterly targeted baiting and trapping programs with the use of specially trained tracking dogs.                                                                                                                                                                           |
| Undertake targeted pest management activities                            | Year 1        | Targeted pest management has been undertaken in accordance with the <i>PMIS</i> . Further, a quarterly baiting program has been established with the SRC and commenced on 23 March 2022.                                                                                                                                                                                                                                                  |
| Undertake targeted pest management activities                            | Year 2        | During Year 2, four targeted pest management events were undertaken across the offset property.                                                                                                                                                                                                                                                                                                                                           |
| Undertake targeted pest management<br>activities                         | Year 3        | Although a 1080 baiting program was initially implemented in collaboration with SRC, the results were deemed ineffective. This, combined with immediate neighbour concerns from using poisoned baits, resulted in the introduction of an intensive trapping and shooting program through adaptive management practices. This practice is now implemented within the offset area and across the entire Avonvale and Cherry Gully property. |
|                                                                          |               | During Year 3, four targeted pest management events were once again undertaken across the offset property, in line with the agreed and revised <i>PMIS</i> .                                                                                                                                                                                                                                                                              |
|                                                                          |               | The intent of these exercises is to remove the threat of wild dogs to the koala, and other feral animals (like rabbits and pigs), which compromise viability of the                                                                                                                                                                                                                                                                       |

| Management action requirement                                                   | Year required | Comments                                                                                                                                                                                                                                                                                                                                                                                                |
|---------------------------------------------------------------------------------|---------------|---------------------------------------------------------------------------------------------------------------------------------------------------------------------------------------------------------------------------------------------------------------------------------------------------------------------------------------------------------------------------------------------------------|
| Management action requirement                                                   | real required |                                                                                                                                                                                                                                                                                                                                                                                                         |
|                                                                                 |               | regeneration and restoration works. <b>Refer to Appendix A for a sample of the pest management activities.</b>                                                                                                                                                                                                                                                                                          |
| Decommission and remove any pest species denning, foraging or breeding features | Years 1 – 5   | Where appropriate, dens, foraging and breeding features are removed or destroyed. However, some of these are deliberately retained to control regular pest monitoring and trapping activities, and prevent pests expanding their denning network. Destroying certain features can be futile as pests will re-establish existing and new features elsewhere, which makes pest management more difficult. |
|                                                                                 |               | Further, several dens have been found in physically constrained areas, like steep rocky outcrops, which cannot be safely removed using heavy equipment, or in protected koala habitat, like hollow gum trees. These areas are routinely monitored for shooting and trapping activities.                                                                                                                 |
|                                                                                 |               | A highly skilled team of small specially bred dogs that target underground tunnels and burrows assist the property's pest management expert to execute the <i>PMIS</i> .                                                                                                                                                                                                                                |
| Undertake targeted pest management activities                                   | Years 4 -5    |                                                                                                                                                                                                                                                                                                                                                                                                         |
| Replicate detailed baseline surveys                                             | Year 5        |                                                                                                                                                                                                                                                                                                                                                                                                         |
| Undertake targeted pest management activities                                   | Years 6 – 10  |                                                                                                                                                                                                                                                                                                                                                                                                         |
| Replicate detailed baseline surveys                                             | Year 10       |                                                                                                                                                                                                                                                                                                                                                                                                         |
| Undertake targeted pest management activities                                   | Years 11 - 15 |                                                                                                                                                                                                                                                                                                                                                                                                         |
| Replicate detailed baseline surveys                                             | Year 15       |                                                                                                                                                                                                                                                                                                                                                                                                         |
| Undertake targeted pest management activities                                   | Years 16 - 20 |                                                                                                                                                                                                                                                                                                                                                                                                         |
| Replicate detailed baseline surveys                                             | Year 20       |                                                                                                                                                                                                                                                                                                                                                                                                         |