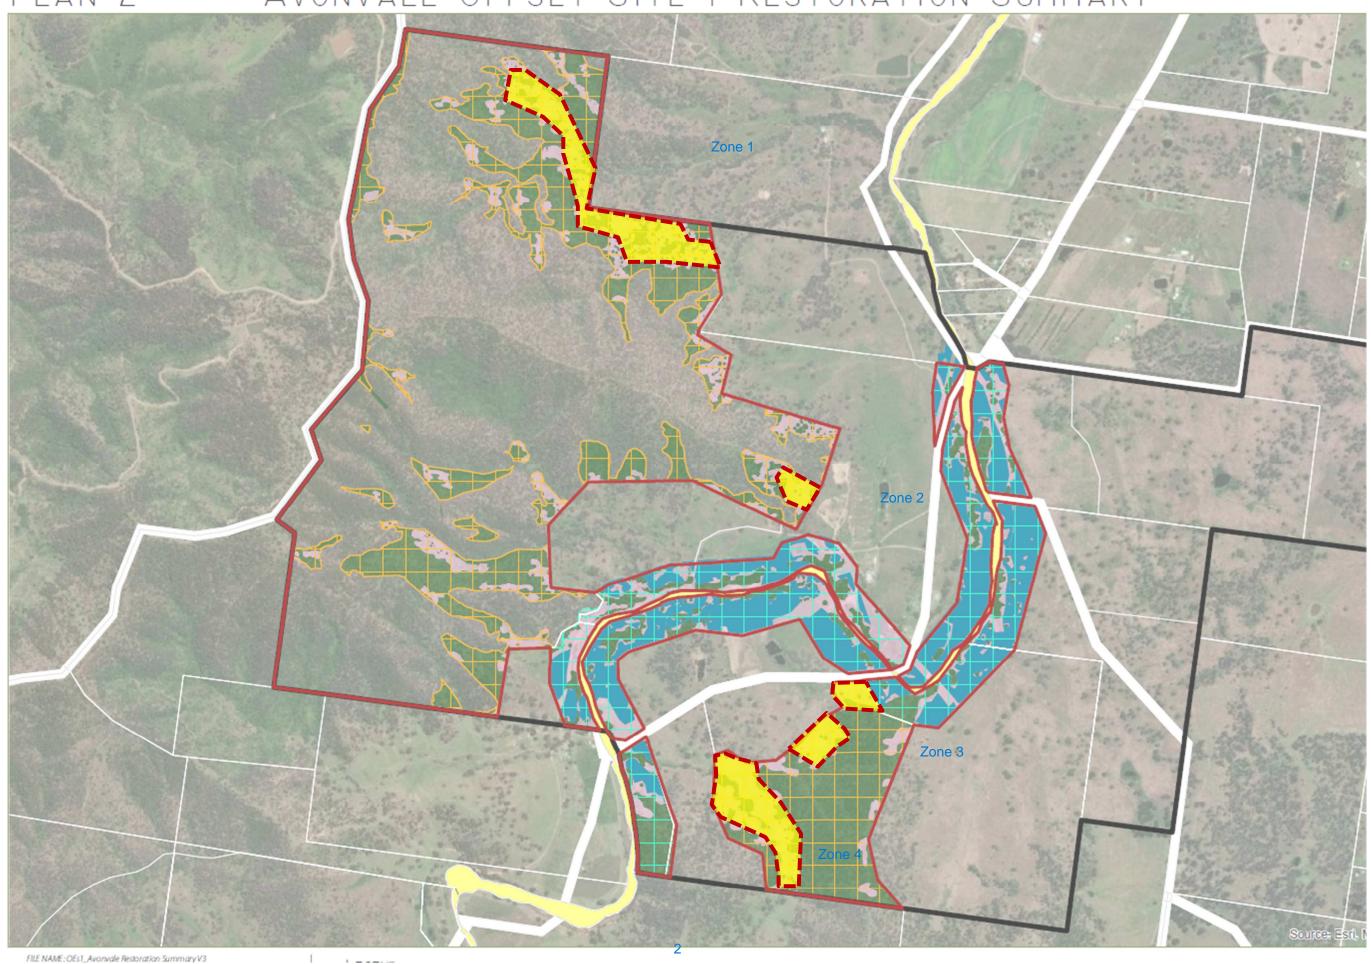

#### Management action 9: Revegetation (habitat creation) activities

| Management action requirement                                                                                                          | Year required | Comments                                                                                                                                                                                                                                                                     |
|----------------------------------------------------------------------------------------------------------------------------------------|---------------|------------------------------------------------------------------------------------------------------------------------------------------------------------------------------------------------------------------------------------------------------------------------------|
| Finalise locations, sequence and timing for revegetation program.                                                                      | Year 1        | The revegetation of EMZ 3 and EMZ 4 was stratified into two tranches (Tranche 1 and Tranche 2). Tranche 1 is to be completed in Year 2 and Year 3, while Tranche 2 is to be completed in Year 4 and Year 5. The indicative tranche revegetation areas are shown in the OAMP. |
| Cultivate and prepare Tranche 1 area in preparation for year 2 planting.                                                               | Year 1        | The Tranche 1 area was ripped and cultivated, where necessary, in preparation for planting. Planting commenced in April 2022 and was completed in July 2022.                                                                                                                 |
| Create Tranche 1 water source for revegetation establishment (purpose located dam or broadscale irrigation) (where necessary)          | Year 1        | Tranche 1 is predominantly located along waterways or creek lines, and as such, water sources already exist.                                                                                                                                                                 |
| Establish photo monitoring points<br>and protocols for Tranche 1 areas<br>(georeferenced star picket at photo<br>monitoring locations) | Year 1        | Photo point monitoring locations were GPS located within EMZ 3 and EMZ 4, as per the plan included within the <i>OAMP</i> .                                                                                                                                                  |
| Complete Tranche 1 revegetation zone                                                                                                   | Year 2        | As previously reported, the Tranche 1 area was planted between April and July 2022 all within Year 1.                                                                                                                                                                        |
| Cultivate and prepare Tranche 1 area in preparation for year 3 planting                                                                | Year 2        | As previously reported, the Tranche 1 area was planted between April and July 2022 all within Year 1.                                                                                                                                                                        |
| Create Tranche 1 water source for revegetation establishment (purpose located dam or broadscale irrigation) (where necessary)          | Year 2        | This activity was completed within Year 1, ahead of schedule.                                                                                                                                                                                                                |
| Establish photo monitoring points<br>and protocols for Tranche 1 areas<br>(georeferenced star picket at photo<br>monitoring locations) | Year 2        | This activity was completed within Year 1, ahead of schedule.                                                                                                                                                                                                                |
| Complete Tranche 1 revegetation zone                                                                                                   | Year 3        | As previously reported, the Tranche 1 area was planted between April and July 2022, all within Year 1.                                                                                                                                                                       |
| Cultivate and prepare Tranche 2 area in preparation for year 4 planting                                                                | Year 3        | The Tranche 2 (Years 4 and 5) planting areas were both completed in April of Year 2.                                                                                                                                                                                         |
|                                                                                                                                        |               | Further infill planting zones within the Tranche 2 area were identified. The infill planting of these areas was completed in March 2024, with post plant spraying occurring in April 2024. A map showing the infill planting areas is provided in Appendix C.                |
| Create Tranche 2 water source for revegetation establishment (purpose                                                                  | Year 3        | Deliberate over planting of Tranche 2 negated the need for a water source within the offset area. This strategy of over planting, allowing for natural die back, has proven                                                                                                  |