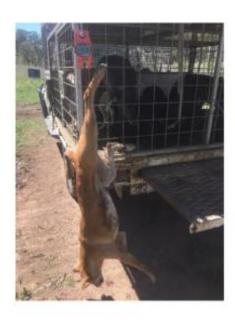

| Management action requirement                                            | Year required | Comments                                                                                                                                                                                                                                                                                                                                                                                                                                  |
|--------------------------------------------------------------------------|---------------|-------------------------------------------------------------------------------------------------------------------------------------------------------------------------------------------------------------------------------------------------------------------------------------------------------------------------------------------------------------------------------------------------------------------------------------------|
| Detailed baseline surveys                                                | Year 1        | Detailed baseline surveys were conducted from August 2020 until 2 March 2022. Results of the detailed baseline surveys were included in the updated <i>OAMP</i> .                                                                                                                                                                                                                                                                         |
| Develop on-site monitoring program                                       | Year 1        | A <i>Feral Animal Register (FAR)</i> has been developed to record all anecdotal and targeted sightings and cullings of feral animals.                                                                                                                                                                                                                                                                                                     |
| Consult with Somerset Regional<br>Council (SRC)                          | Year 1        | Contact was made with Somerset Regional Council (SRC) Pest Management Specialist (PMS). The SRC PMS attended site and commenced the 1080 baiting program on 23 March 2022. This program is to be implemented on a quarterly basis.                                                                                                                                                                                                        |
| Develop initial <i>Pest Management</i><br>Implementation Strategy (PMIS) | Year 2        | The <i>PMIS</i> was developed in accordance with the SRC PMS and an engaged pest management expert. The current pest management strategy involves undertaking quarterly targeted baiting and trapping programs with the use of specially trained tracking dogs.                                                                                                                                                                           |
| Undertake targeted pest management activities                            | Year 1        | Targeted pest management has been undertaken in accordance with the <i>PMIS</i> . Further, a quarterly baiting program has been established with the SRC and commenced on 23 March 2022.                                                                                                                                                                                                                                                  |
| Undertake targeted pest management activities                            | Year 2        | During Year 2, four targeted pest management events were undertaken across the offset property.                                                                                                                                                                                                                                                                                                                                           |
| Undertake targeted pest management<br>activities                         | Year 3        | Although a 1080 baiting program was initially implemented in collaboration with SRC, the results were deemed ineffective. This, combined with immediate neighbour concerns from using poisoned baits, resulted in the introduction of an intensive trapping and shooting program through adaptive management practices. This practice is now implemented within the offset area and across the entire Avonvale and Cherry Gully property. |
|                                                                          |               | During Year 3, four targeted pest management events were once again undertaken across the offset property, in line with the agreed and revised <i>PMIS</i> .                                                                                                                                                                                                                                                                              |
|                                                                          |               | The intent of these exercises is to remove the threat of wild dogs to the koala, and other feral animals (like rabbits and pigs), which compromise viability of the                                                                                                                                                                                                                                                                       |

| Management action requirement                                                   | Year required | Comments                                                                                                                                                                                                                                                                                                                                                                                                |
|---------------------------------------------------------------------------------|---------------|---------------------------------------------------------------------------------------------------------------------------------------------------------------------------------------------------------------------------------------------------------------------------------------------------------------------------------------------------------------------------------------------------------|
| Management action requirement                                                   | real required |                                                                                                                                                                                                                                                                                                                                                                                                         |
|                                                                                 |               | regeneration and restoration works. <b>Refer to Appendix A for a sample of the pest management activities.</b>                                                                                                                                                                                                                                                                                          |
| Decommission and remove any pest species denning, foraging or breeding features | Years 1 – 5   | Where appropriate, dens, foraging and breeding features are removed or destroyed. However, some of these are deliberately retained to control regular pest monitoring and trapping activities, and prevent pests expanding their denning network. Destroying certain features can be futile as pests will re-establish existing and new features elsewhere, which makes pest management more difficult. |
|                                                                                 |               | Further, several dens have been found in physically constrained areas, like steep rocky outcrops, which cannot be safely removed using heavy equipment, or in protected koala habitat, like hollow gum trees. These areas are routinely monitored for shooting and trapping activities.                                                                                                                 |
|                                                                                 |               | A highly skilled team of small specially bred dogs that target underground tunnels and burrows assist the property's pest management expert to execute the <i>PMIS</i> .                                                                                                                                                                                                                                |
| Undertake targeted pest management activities                                   | Years 4 -5    |                                                                                                                                                                                                                                                                                                                                                                                                         |
| Replicate detailed baseline surveys                                             | Year 5        |                                                                                                                                                                                                                                                                                                                                                                                                         |
| Undertake targeted pest management activities                                   | Years 6 – 10  |                                                                                                                                                                                                                                                                                                                                                                                                         |
| Replicate detailed baseline surveys                                             | Year 10       |                                                                                                                                                                                                                                                                                                                                                                                                         |
| Undertake targeted pest management activities                                   | Years 11 - 15 |                                                                                                                                                                                                                                                                                                                                                                                                         |
| Replicate detailed baseline surveys                                             | Year 15       |                                                                                                                                                                                                                                                                                                                                                                                                         |
| Undertake targeted pest management activities                                   | Years 16 - 20 |                                                                                                                                                                                                                                                                                                                                                                                                         |
| Replicate detailed baseline surveys                                             | Year 20       |                                                                                                                                                                                                                                                                                                                                                                                                         |